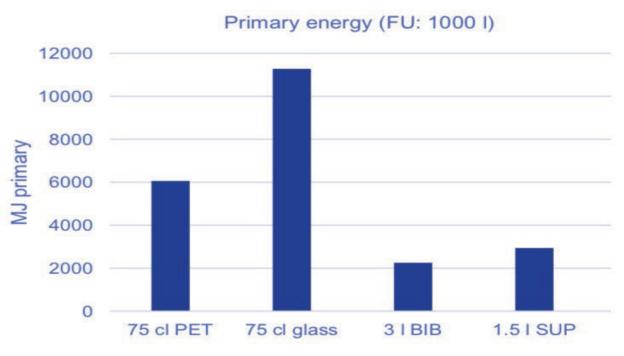

#### GLOBAL WARMING

PET =. Plastic Glass = Glass BIB = Bag In Box SUP = Stand Up Pouch (tote)