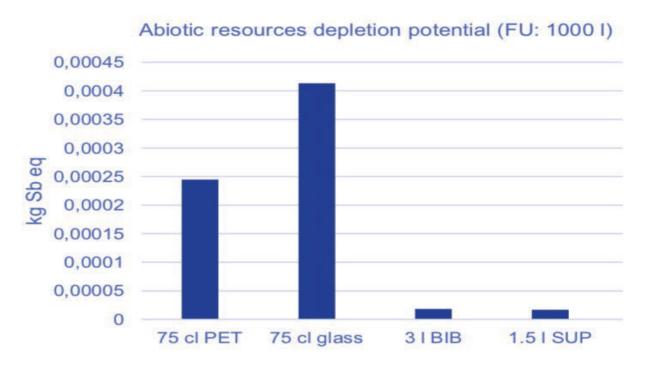

#### GLOBAL WARMING

PET =. Plastic Glass = Glass BIB = Bag In Box SUP = Stand Up Pouch (tote)

#### 2.4 LCA results