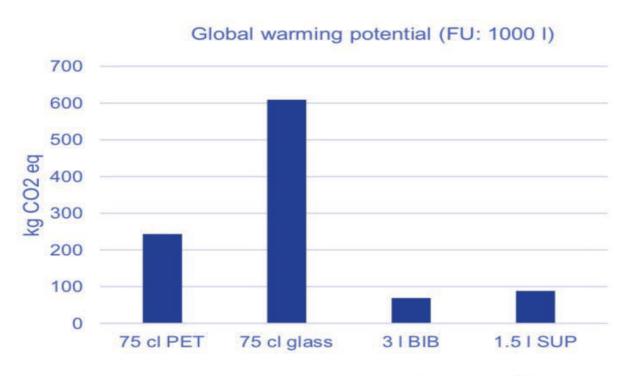

#### GLOBAL WARMING

PET =. Plastic Glass = Glass BIB = Bag In Box SUP = Stand Up Pouch (tote)

# GLOBAL WARMING POTENTIAL OF BEVERAGE BOTTLES \*

Courtesy of International Journal of Lifecycle Assessment, Jan 2013 Issue