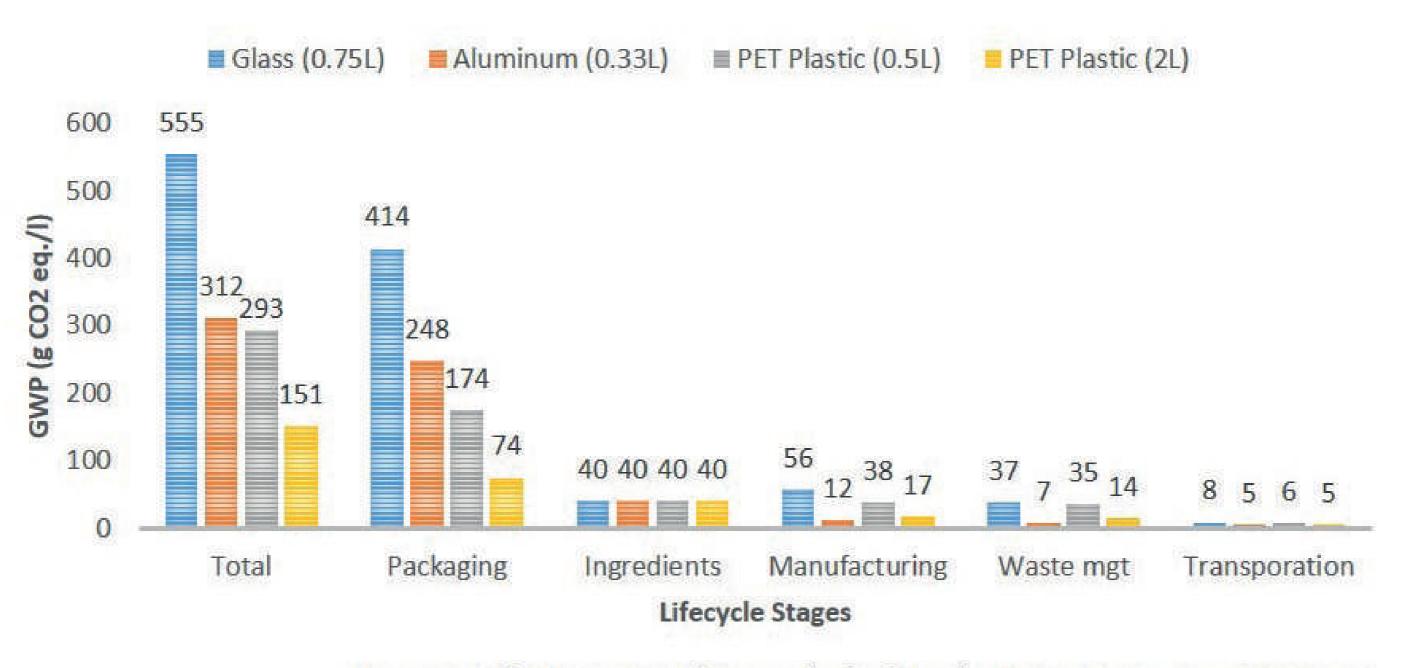

# GLOBAL WARMING POTENTIAL OF BEVERAGE BOTTLES \*

Courtesy of International Journal of Lifecycle Assessment, Jan 2013 Issue

## GLOBAL WARMING POTENTIAL PET VS GLASS PACKAGING

"PET the future of wine packaging", Wine Industry Network, Advisor, 12/14/21

"Trouble with bottles", Decanter, Andrew Jefford, 1/1/18

"International Journal Life Cycle Assesment of Beverage Packaging", R. Stefani, 4/10/20