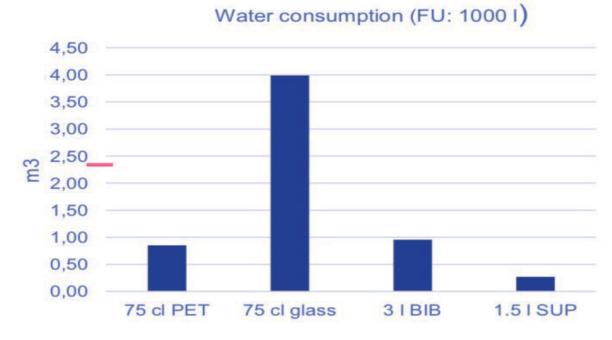

#### GLOBAL WARMING

PET =. Plastic Glass = Glass BIB = Bag In Box SUP = Stand Up Pouch (tote)

#### 2.4 LCA results