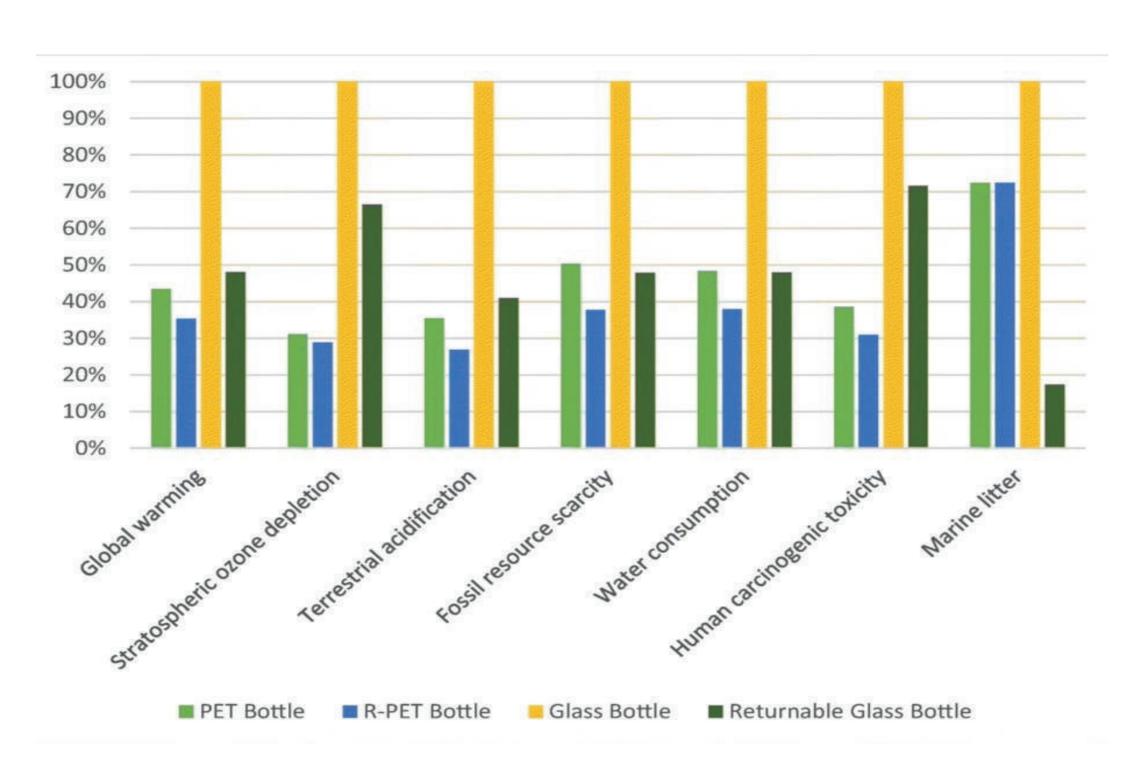

### FRENCH POOL TOY

### KEY SCIENTIFICS FACTS of













#### GLOBAL WARMING

PET =. Plastic Glass = Glass BIB = Bag In Box SUP = Stand Up Pouch (tote)

#### 2.4 LCA results











## ENVIRONNEMENTAL IMPACT GLASS VS PET &



# GLOBAL WARMING POTENTIAL OF BEVERAGE BOTTLES \*



Courtesy of International Journal of Lifecycle Assessment, Jan 2013 Issue

## GLOBAL WARMING POTENTIAL PET VS GLASS PACKAGING







"PET the future of wine packaging", Wine Industry Network, Advisor, 12/14/21

"Trouble with bottles", Decanter, Andrew Jefford, 1/1/18

"International Journal Life Cycle Assesment of Beverage Packaging", R. Stefani, 4/10/20

"Make Outdoors Fun Again" Food & Wine, 1/19/18

"Future of Wine Packaging is Recycled PET", Beverage Daily, 4/19/20

"Life Cycle Assesment of Beverage Packaging" Journal for waste management, Detrtus, 11/18/20

#### Source

everybottleback.org innovationnaturally.com info@ecochain.com recyclingpartnership.org springer.com beveragedaily.com amcor.com/chooseplastic Worldwildlife.org