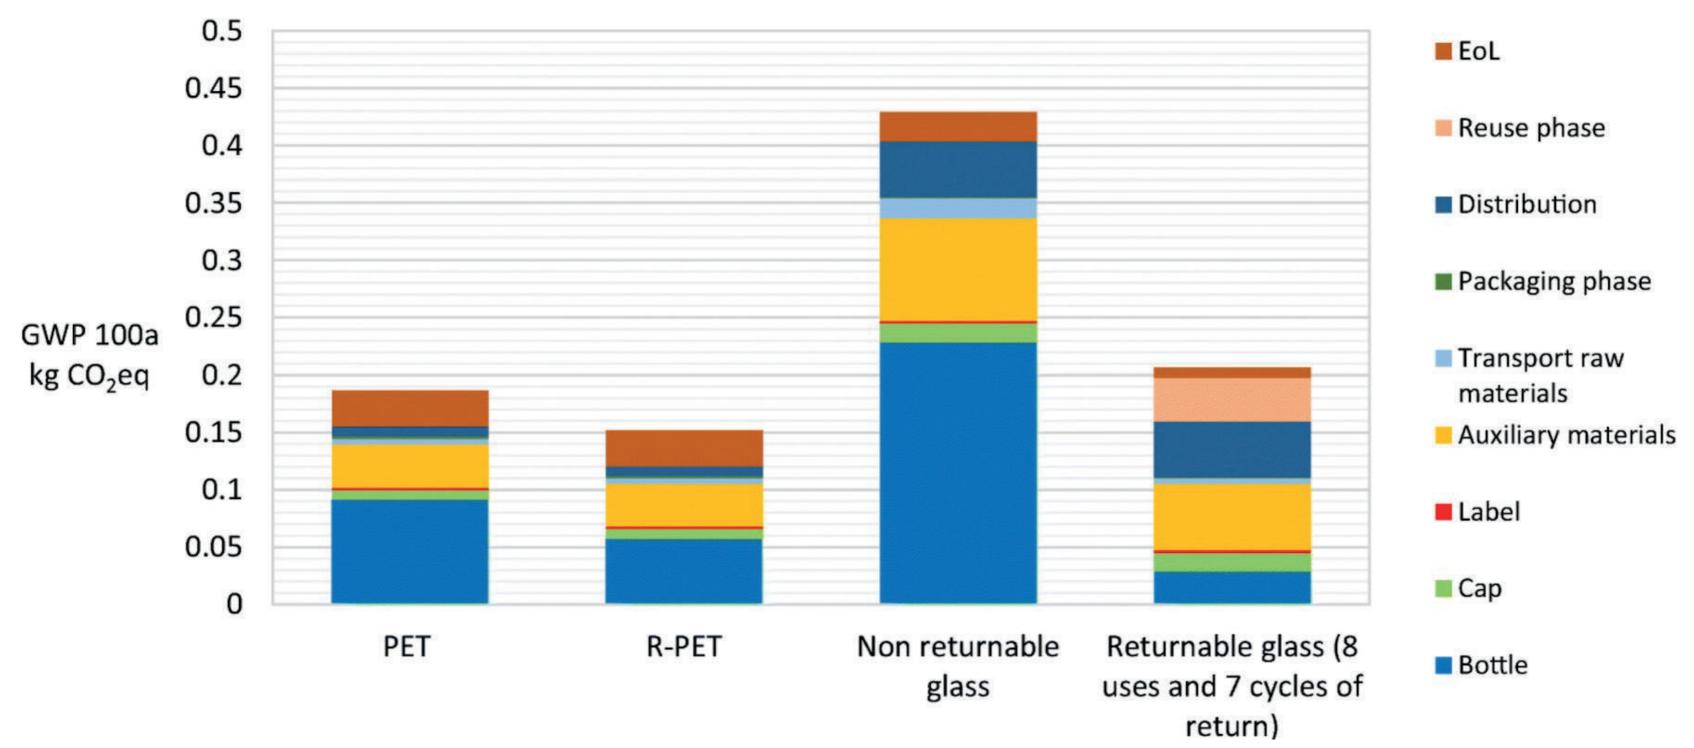

# GLOBAL WARMING POTENTIAL OF BEVERAGE BOTTLES \*

Courtesy of International Journal of Lifecycle Assessment, Jan 2013 Issue

## GLOBAL WARMING POTENTIAL PET VS GLASS PACKAGING

"PET the future of wine packaging", Wine Industry Network, Advisor, 12/14/21

"Trouble with bottles", Decanter, Andrew Jefford, 1/1/18

"International Journal Life Cycle Assesment of Beverage Packaging", R. Stefani, 4/10/20