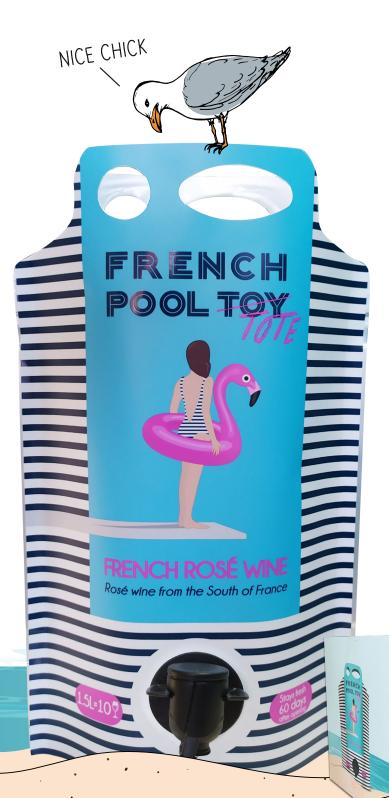

#### FRENCH ROSÉ WINE - 1.5L The go anywhere rosé wine

### THE WINE

FRENCH

POOL TOY

Wines from France

Pale summer pink blend of classic South of France varietals. Crisp tropical and fresh berry flavors with a hint of citrus

1.5L=109

=2x750ml